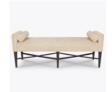

## antillo

Bench - No Back

Antillo Bench with No Back is offered in 4 sizes and features an upholstered seat, boxed on the sides. Available with or without arms, arm caps, piping and bolster pillows. The classic legs and crisscrossed underframe deliver contemporary glamour. The bolster pillows are attached but can be easily removed for cleaning.

Model: ANBNBB211 60W 20D 23H 44SW 20SD 19SH 23AH