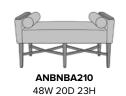

## antillo

Bench - No Back

Antillo Bench with No Back is offered in 4 sizes and features an upholstered seat, boxed on the sides. Available with or without arms, arm caps, piping and bolster pillows. The classic legs and crisscrossed underframe deliver contemporary glamour. The bolster pillows are attached but can be easily removed for cleaning.

## Statement of Line

48W 20D 19H

60W 20D 23H 23AH

66W 20D 23H 23AH

23AH

ANBNBD001 80W 20D 19H

23AH

\*To see additional versions of this collection go to www.kwalu.com/product/antillo-bench-no-back