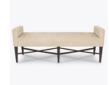

## antillo

Bench - No Back

Antillo Bench with No Back is offered in 4 sizes and features an upholstered seat, boxed on the sides. Available with or without arms, arm caps, piping and bolster pillows. The classic legs and crisscrossed underframe deliver contemporary glamour. The bolster pillows are attached but can be easily removed for cleaning.

## Statement of Line

48W 20D 19H

60W 20D 23H 23AH

66W 20D 23H 23AH

23AH

ANBNBD001 80W 20D 19H

23AH

\*To see additional versions of this collection go to www.kwalu.com/product/antillo-bench-no-back