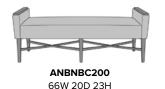

## antillo

Bench - No Back

Antillo Bench with No Back is offered in 4 sizes and features an upholstered seat, boxed on the sides. Available with or without arms, arm caps, piping and bolster pillows. The classic legs and crisscrossed underframe deliver contemporary glamour. The bolster pillows are attached but can be easily removed for cleaning.

## Statement of Line

48W 20D 19H

60W 20D 23H 23AH

66W 20D 23H 23AH

23AH

ANBNBD001 80W 20D 19H

23AH

\*To see additional versions of this collection go to www.kwalu.com/product/antillo-bench-no-back