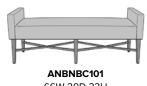

## antillo

Bench - No Back

Antillo Bench with No Back is offered in 4 sizes and features an upholstered seat, boxed on the sides. Available with or without arms, arm caps, piping and bolster pillows. The classic legs and crisscrossed underframe deliver contemporary glamour. The bolster pillows are attached but can be easily removed for cleaning.

## Statement of Line

48W 20D 19H

60W 20D 23H 23AH

66W 20D 23H 23AH

23AH

ANBNBD001 80W 20D 19H

23AH

\*To see additional versions of this collection go to www.kwalu.com/product/antillo-bench-no-back