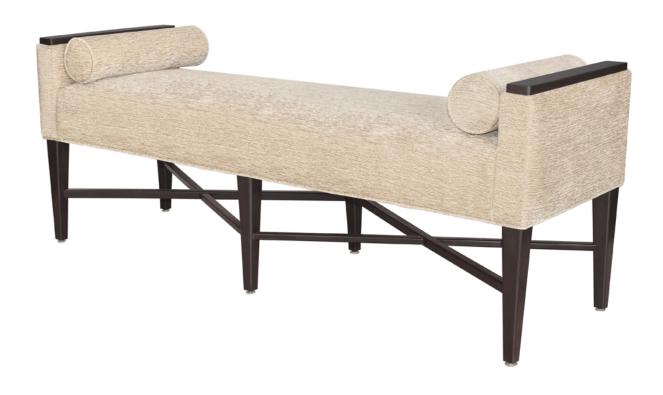

## antillo

Bench - No Back

Antillo Bench with No Back is offered in 4 sizes and features an upholstered seat, boxed on the sides. Available with or without arms, arm caps, piping and bolster pillows. The classic legs and crisscrossed underframe deliver contemporary glamour. The bolster pillows are attached but can be easily removed for cleaning.

Model: ANBNBB211 60W 20D 23H 44SW 20SD 19SH 23AH

**Multiple Widths** 

Available in 4 widths -48", 60", 66" and 80".

**Optional Piping** 

Piping is available and is optional.

Optional Kwalu Arm

Available with or without optional highimpact resistant arm

**Optional without** Pillows

Available with or without optional attached removable bolster pillows.