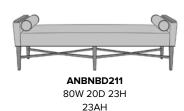

## antillo

Bench - No Back

Antillo Bench with No Back is offered in 4 sizes and features an upholstered seat, boxed on the sides. Available with or without arms, arm caps, piping and bolster pillows. The classic legs and crisscrossed underframe deliver contemporary glamour. The bolster pillows are attached but can be easily removed for cleaning.

## Statement of Line

48W 20D 19H

60W 20D 23H 23AH

66W 20D 23H 23AH

23AH

ANBNBD001 80W 20D 19H

23AH

\*To see additional versions of this collection go to www.kwalu.com/product/antillo-bench-no-back