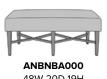

## antillo

Bench - No Back

Antillo Bench with No Back is offered in 4 sizes and features an upholstered seat, boxed on the sides. Available with or without arms, arm caps, piping and bolster pillows. The classic legs and crisscrossed underframe deliver contemporary glamour. The bolster pillows are attached but can be easily removed for cleaning.

## Statement of Line

48W 20D 19H

60W 20D 23H 23AH

66W 20D 23H 23AH

23AH

ANBNBD001 80W 20D 19H

23AH

\*To see additional versions of this collection go to www.kwalu.com/product/antillo-bench-no-back