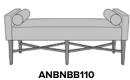

## antillo

Bench - No Back

Antillo Bench with No Back is offered in 4 sizes and features an upholstered seat, boxed on the sides. Available with or without arms, arm caps, piping and bolster pillows. The classic legs and crisscrossed underframe deliver contemporary glamour. The bolster pillows are attached but can be easily removed for cleaning.

Model: ANBNBB211 60W 20D 23H 44SW 20SD 19SH 23AH