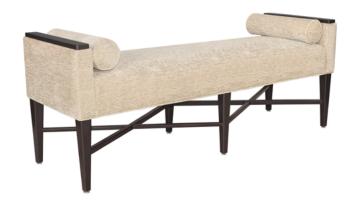

## antillo

Bench - No Back

Antillo Bench with No Back is offered in 4 sizes and features an upholstered seat, boxed on the sides. Available with or without arms, arm caps, piping and bolster pillows. The classic legs and crisscrossed underframe deliver contemporary glamour. The bolster pillows are attached but can be easily removed for cleaning.

**Multiple Widths** 

Available in 4 widths -48", 60", 66" and 80".

**Optional Piping** 

Piping is available and is optional.

Optional Kwalu Arm

Available with or without optional highimpact resistant arm

**Optional without** Pillows

Available with or without optional attached removable bolster pillows.